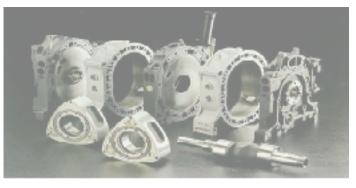

## 2 Rotary Engine Components

Apex - seal Apex - spring Side - seal Side - spring Corner - seal Corner - spring Housing - Rotor Housing - Rotor Housing - Intermediate Rotor E-shaft Oil Pump Gears Stationary Gears Tension Bolts Tubular Dowel Pins \$15 each
\$6 each
\$4 each
\$4 each
\$3 each
\$100 each
\$80 each
\$120
\$120 each
\$120 each
\$140
\$32 (inner & outer)
\$78 (front & back)
\$10 each
\$6 each